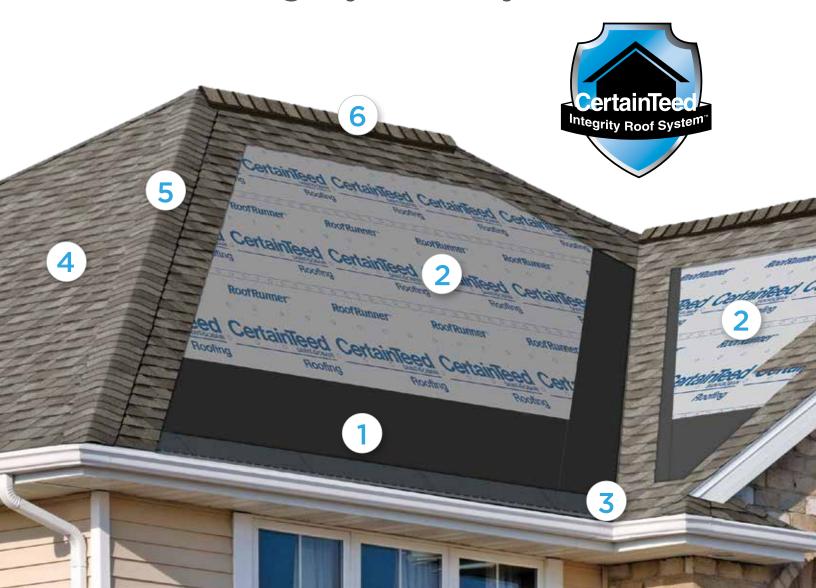

Shingles are just the beginning — to keep your new roof performing and looking great for years to come it takes a complete CertainTeed Integrity Roof System approach.

### Waterproofing Underlayment

The first step in your defense against the elements. Self-adhering underlayment is installed at vulnerable areas of your roof to help prevent leaks from wind-driven rain and ice dams.\*

# 2. Water-Resistant Underlayment

Provides a protective layer over the roof deck and acts as a secondary barrier against leaks.

# 3. Starter Shingles

Starter Shingles are the first course of shingles that are installed and designed to work in tandem with the roof shingles above for optimal shingle sealing and performance.

# 4. Shingles

Choose from a variety of Good-Better-Best styles to complement any roof design and fit your budget.

## 5. Hip & Ridge Caps

Available in numerous profiles, these accessories are used on the roof's hip and ridge lines for a distinctive finishing touch to your new roof.

# 6. Ventilation

A roof that breathes is shown to perform better and last longer. Ridge Vents, in combination with CertainTeed Intake Vents or Soffit Vents, allow air to flow on the underside of your roof deck, keeping the attic cooler in the summer and drier in the winter.